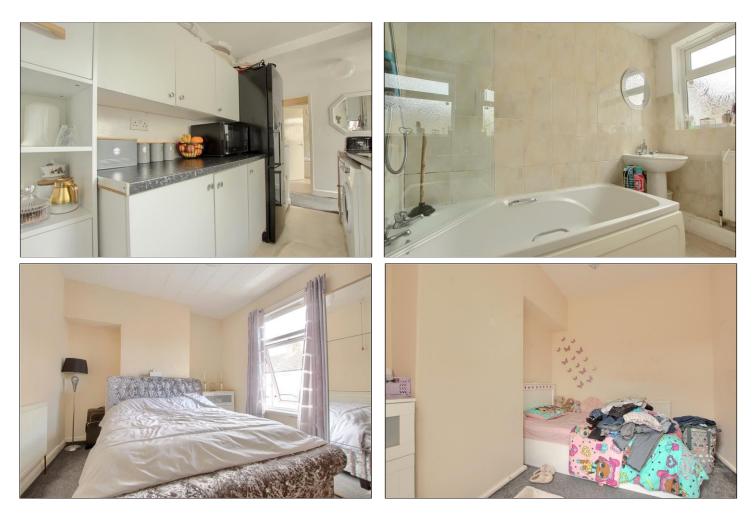

#### KITCHEN - 4.37m x 1.75m (14'4" x 5'9")

White wall, drawer, and floor units with roll edge worktop, electric oven, four ring electric hob, space for fridge freezer, space for washing machine and space for dishwasher. Wall mounted Main combi boiler, white splashback tiles, tile effect lino flooring, UPVC door to the courtyard and radiator.

## BATHROOM - 1.42m x 2.5m (4'8" x 8'2")

Comprising bath with shower extension, pedestal wash hand basin, radiator, tiled walls, and tile effect lino flooring.

## FIRST FLOOR

LANDING - With loft access.

**BEDROOM ONE** - **4.42m x 3.2m (14'6" x 10'6")** With radiator.

**BEDROOM TWO** - **3.45m x 2.62m (11'4" x 8'7")** With radiator.

**BEDROOM THREE** - 2.84m x 1.93m (9'4" x 6'4") With radiator.