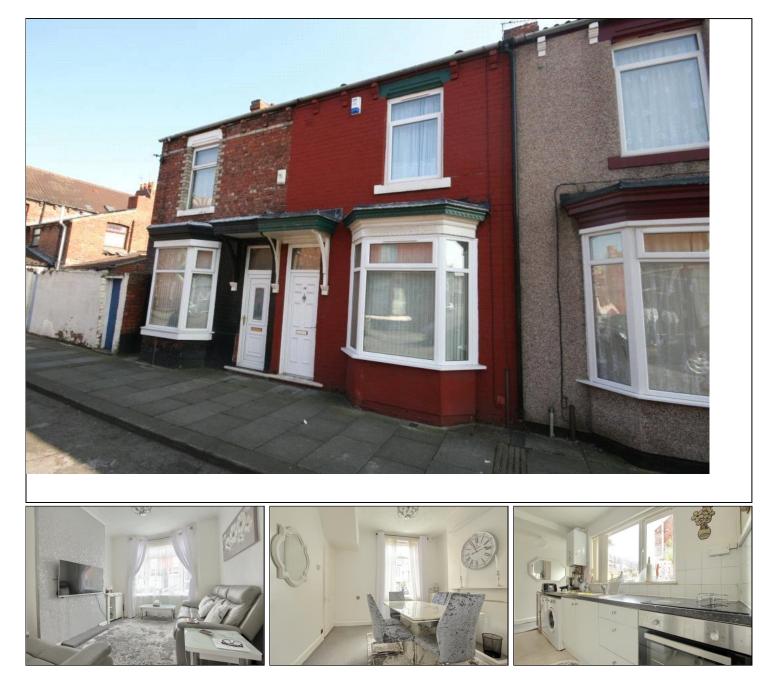

# WARWICK STREET, TS1 4PA

An oven ready three-bedroom mid terrace to be sold with tenant in situ. Features include central heating system with a combi boiler, UPVC double glazed windows and exterior doors.

The property comprises entrance hall, open plan lounge/diner, kitchen, and ground floor bathroom with separate WC. On the first floor there are three bedrooms.

## LOUNGE/DINING ROOM - 6.8m x 3.25m (22'4" x 10'8")

With two radiators.

#### KITCHEN - 4.37m x 1.75m (14'4" x 5'9")

White wall, drawer, and floor units with roll edge worktop, electric oven, four ring electric hob, space for fridge freezer, space for washing machine and space for dishwasher. Wall mounted Main combi boiler, white splashback tiles, tile effect lino flooring, UPVC door to the courtyard and radiator.