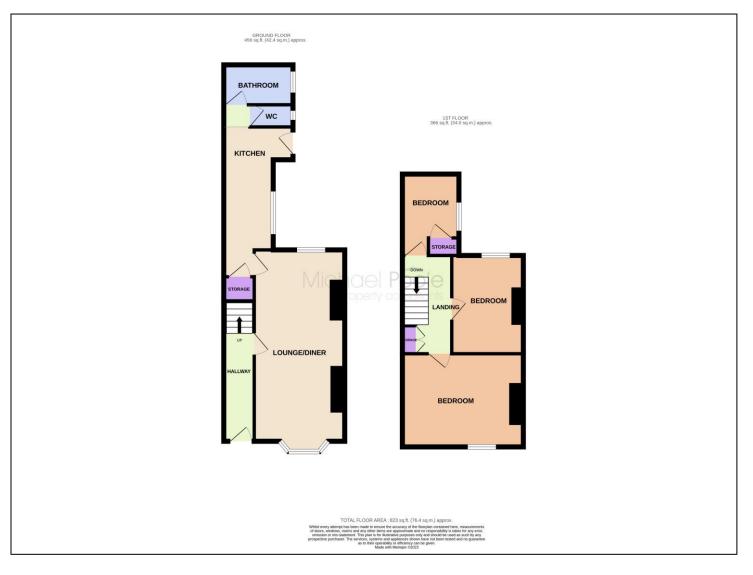

The property comprises entrance hall, open plan lounge/diner, kitchen, and ground floor bathroom with separate WC. On the first floor there are three bedrooms.

## GROUND FLOOR

#### ENTRANCE HALL - 4.17m x 1.07m (13'8" x 3'6")

With UPVC entrance door, radiator, and staircase to the first floor.

## LOUNGE/DINING ROOM - 6.8m x 3.25m (22'4" x 10'8")

With two radiators.

#### KITCHEN - 4.37m x 1.75m (14'4" x 5'9")

White wall, drawer, and floor units with roll edge worktop, electric oven, four ring electric hob, space for fridge freezer, space for washing machine and space for dishwasher. Wall mounted Main combi boiler, white splashback tiles, tile effect lino flooring, UPVC door to the courtyard and radiator.

## BATHROOM - 1.42m x 2.5m (4'8" x 8'2")

Comprising bath with shower extension, pedestal wash hand basin, radiator, tiled walls, and tile effect lino flooring.

#### WC - 0.79m x 1.63m (2'7" x 5'4")

With close coupled WC and tile effect lino flooring.

## FIRST FLOOR

LANDING - With loft access.

**BEDROOM ONE** - **4.42m x 3.2m (14'6" x 10'6")** With radiator.

**BEDROOM TWO** - **3.45m x 2.62m (11'4" x 8'7")** With radiator.

**BEDROOM THREE** - 2.84m x 1.93m (9'4" x 6'4") With radiator.